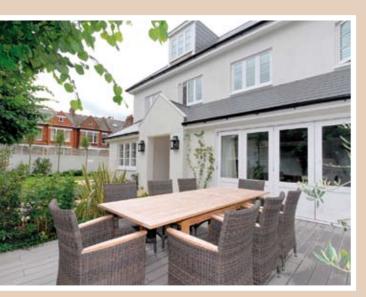

## LEACROFT AVENUE

Beauti ully designed and rourbished doubled ronted amily house, situated within a ew minutes walk Wandsworth Common station and the ashionable shops and boutiques Bellevue Road. The property has been rebuilt to a very high specification throughout and secluded southerly acing garden with ideal over rom the kitchen/ break ast/dining room to the sun decked patio area.

ACCOMMODATION AND AMENITIES: Entrance hall. Reception room. Kitchen/break ast ast amily room. Utility room. 4 double bedrooms. Bedroom 5/study. 3 bathrooms (master en suite). Southerly aspect "L" shaped garden. Sun decked entertainment area. area -street parking or 2 cars.