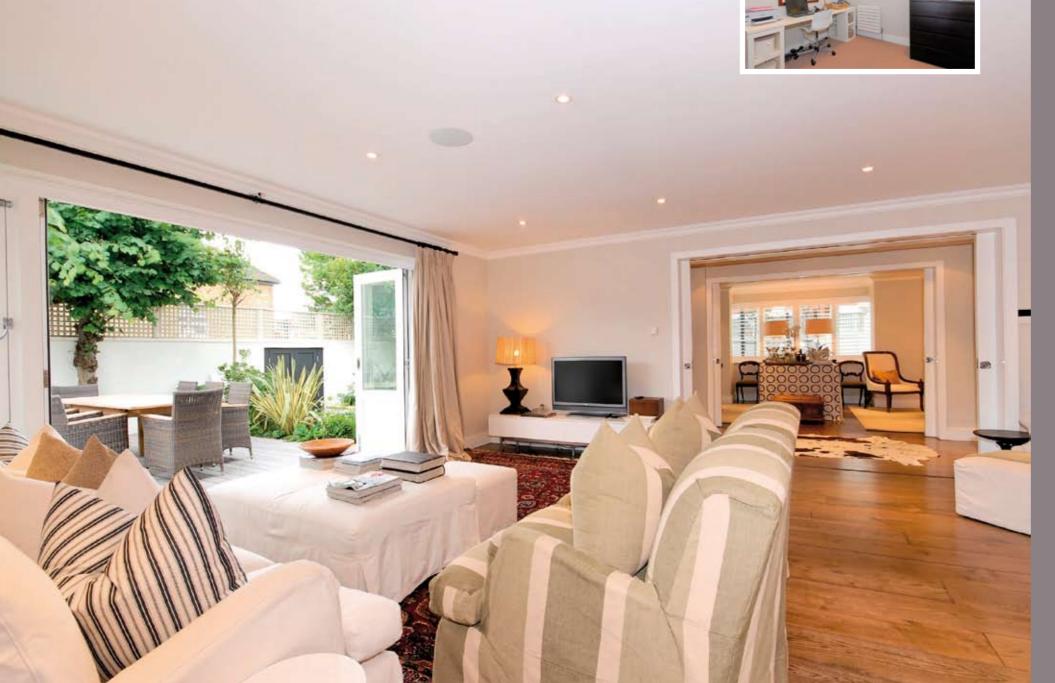

## LEACROFT AVENUE

Beauti ully designed and rourbished doubled ronted amily house, situated within a ew minutes walk Wandsworth Common station and the ashionable shops and boutiques Bellevue Road. The property has been rebuilt to a very high specification throughout and secluded southerly acing garden with ideal over rom the kitchen/ break ast/dining room to the sun decked patio area.

ACCOMMODATION AND AMENITIES: Entrance hall. Reception room. Kitchen/break ast ast amily room. Utility room. 4 double bedrooms. Bedroom 5/study. 3 bathrooms (master en suite). Southerly aspect "L" shaped garden. Sun decked entertainment area. area -street parking or 2 cars.