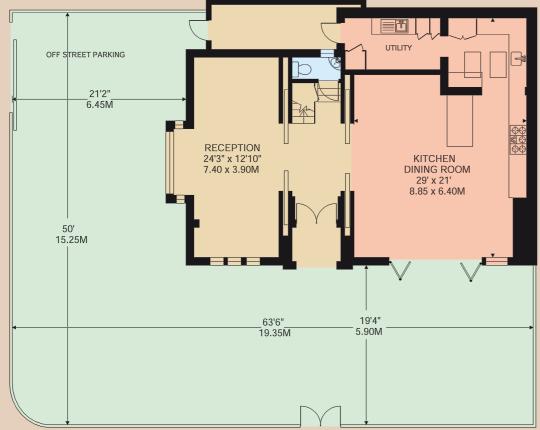

APPROX. INTERNAL FLOOR AREA 2,585 SQ FT / 240 SQ M INCLUSIVE OF OUTSIDE STORE

GROUND FLOOR

Important Notice 1. Particulars: These particulars are not an error contract, nor part one. You should not rely on statements by Knight Frank LLP in the particulars or by word mouth or in writing ("In ormation") as being actually accurate about the property, its condition or its value. Neither Knight Frank LLP nor any joint agent has any authority to make any representations about the property, and accordingly any in ormation given is entirely without responsibility on the part of the agents, seller(s) or lessor(s). 2. Photos etc: The photographs show only certain parts of the property as they appeared at the time they were taken. Areas, measurements and distances given are approximate only. 3. Regulations etc: Any reference to alterations to, or use of any part of the property does not mean that any necessary planning, building regulations or other consent has been obtained. A buyer or lessee must ind out by inspection or in other ways that these matters have been property dealt with and that all in ormation is correct. 4, VAT: The VAT position relating to the property may change without notice. Knight Frank LLP is a limited liability partnership registered in Final and with revisitered number 0.7305340. Our registered in its in Section Will RAIN where you may look at a list of members? Amers. 23/283

ACCOMMODATION AND AMENITIES: Entrance hall. Reception room. Kitchen/break ast ast amily room. Utility room. 4 double bedrooms. Bedroom 5/study. 3 bathrooms (master en suite). Southerly aspect "L" shaped garden. Sun decked entertainment area. area -street parking or 2 cars.