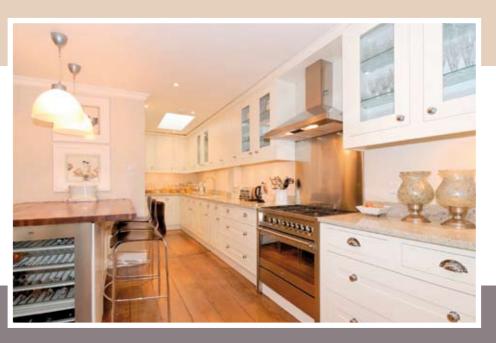

## LEACROFT AVENUE

Beauti ully designed and rourbished doubled ronted amily house, situated within a ew minutes walk Wandsworth Common station and the ashionable shops and boutiques Bellevue Road. The property has been rebuilt to a very high specification throughout and secluded southerly acing garden with ideal over rom the kitchen/ break ast/dining room to the sun decked patio area.

ACCOMMODATION AND AMENITIES: Entrance hall. Reception room. Kitchen/break ast ast amily room. Utility room. 4 double bedrooms. Bedroom 5/study. 3 bathrooms (master en suite). Southerly aspect "L" shaped garden. Sun decked entertainment area. area -street parking or 2 cars.