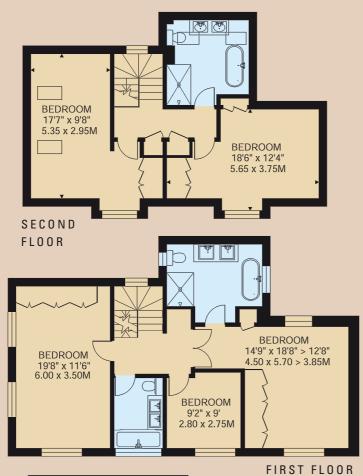

APPROX. INTERNAL FLOOR AREA 2,585 SQ FT / 240 SQ M INCLUSIVE OF OUTSIDE STORE

GROUND FLOOR

Important Notice 1. Particulars: These particulars are not an error contract, nor part one. You should not rely on statements by Knight Frank LLP in the particulars or by word mouth or in writing ("In ormation") as being actually accurate about the property, its condition or its value. Neither Knight Frank LLP nor any joint agent has any authority to make any representations about the property, and accordingly any in ormation given is entirely without responsibility on the part of the agents, seller(s) or lessor(s). 2. Photos etc: The photographs show only certain parts of the property as they appeared at the time they were taken. Areas, measurements and distances given are approximate only. 3. Regulations etc: Any reference to alterations to, or use of any part of the property does not mean that any necessary planning, building regulations or other consent has been obtained. A buyer or lessee must ind out by inspection or in other ways that these matters have been property dealt with and that all in ormation is correct. 4, VAT: The VAT position relating to the property may change without notice. Knight Frank LLP is a limited liability partnership registered in Final and with revisitered number 0.7305340. Our registered in its in Section Will RAIN where you may look at a list of members? Amers. 23/283

ACCOMMODATION AND AMENITIES: Entrance hall. Reception room. Kitchen/break ast ast amily room. Utility room. 4 double bedrooms. Bedroom 5/study. 3 bathrooms (master en suite). Southerly aspect "L" shaped garden. Sun decked entertainment area. area -street parking or 2 cars.